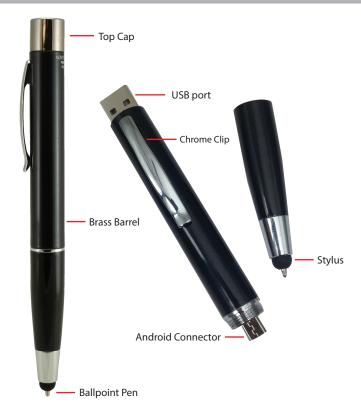

# **Powerbank 2.0- Android Collection**

### **SPECIFICATIONS:**

**Brand:** Monteverde

Name: Power Bank 2.0 Ballpoint Pen W/stylus and

**Android Connector** 

**Colors:** Pearl Black & Electric Blue **Writing Mode:** Electronic Ballpoint Pen

Mechanism: Twist Action Refill: #2000, Mini refill Trim: Chrome

# **ADDITIONAL INFORMATION:**

Built In Battery Capacity: 650mAh Cell: Lithium polymer electric core

Input: DC5V

Output: DC5V/1A, max1.2A Charging time: 2 hours

# Charge Phone from Pen

- 1. Twist front section from barrel & connect to phone.
- 2. Blue light switches on to charge phone.

To charge Pen to computer

- 1. Pull top cap from & connect USB port to computer to charge.
- 2. Red light should switch on when charging pen to computer.
- The battery can be circularly charged at least 300 times, fully charged 1 time.
- The battery in Android is requested to charge after 2 months